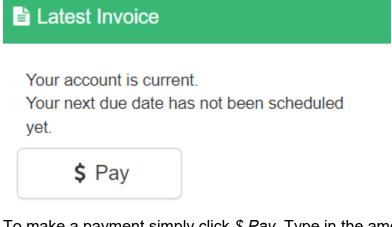

If you would like to start making payments for afterschool click on your account #, Afterschool Programs, and your child's name.

You are able to make payments for afterschool ahead of time. Although the Latest Invoice may show your account is current, the reason for this is because your invoices for FY24 afterschool have not been invoiced yet.

To make a payment simply click *\$ Pay*. Type in the amount you want to pay. If there are any comments needed, please indicate so in the Payment Notes then click Add to Cart. To complete your transaction, click the shopping cart button at the top right then click check out. Follow the instructions to complete the transaction.